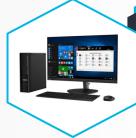

#### Systems & Workstation

Make: Lenovo | Model: Thinkstation

Configuration: i7 | 12<sup>th</sup> Gen | 16GB RAM | 4 GB Graphics

Software: Fusion 360, KiCad, MathWorks, LabVIEW &

many more...