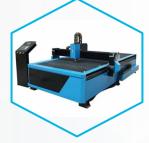

### **CNC Plasma Cutter**

Make: EasyTech CNC Model: ET8X4 PL CNC

Working area: 2440x1220 mm | Max. Piercing: 18mm

**Purpose: Cutting stainless steel plates** 