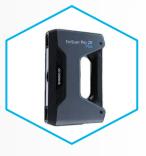

# 3D Scanner

Make: SHINING 3D Model: EinScan Pro Plus 2X

Scan Speed: 30 fps | Accuracy: 0.04 mm

Purpose: Creating 3D CAD model of a physical object