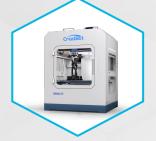

#### **3D Printer**

Make: CreatBot Model: D 600 Pro | Build Volume: 600 mm<sup>3</sup>

Material: Carbon Fiber, Nylon, ABS, PLA, PTEG, etc.,

Purpose: Printing solid 3D CAD model