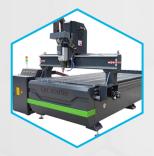

## **CNC Wood Router**

Make: EasyTech CNC Model: ET8X4 SERVO PCPTR

Working area: 2440x1220 mm | Material: Wood, Al, Cu

Purpose: Cutting, engraving and carving woods